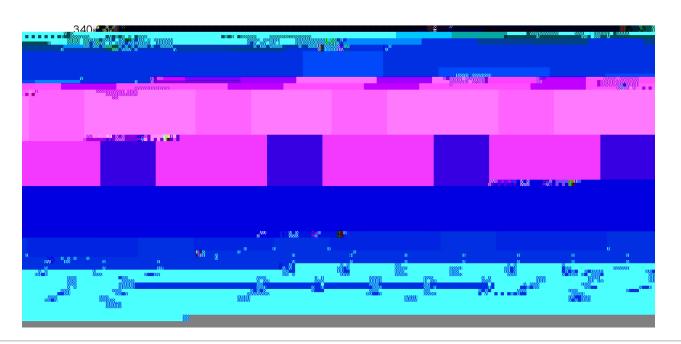

#### Regions with the largest enrollment increases:

Far Southwest Side 4.8%
North Lakefront 3.9%
Central Area 3.0%
Greater Lincoln Park 2.5%
Northwest Side 2.0%

#### Regions with the largest enrollment decreases:

Pilsen/Little Village -1.9%
Greater Stony Island -1.8%
West Side -1.8%
Greater Midway -1.6%
Greater Stockyards -1.5%

<sup>\*</sup> Map and data based on where students are enrolled.