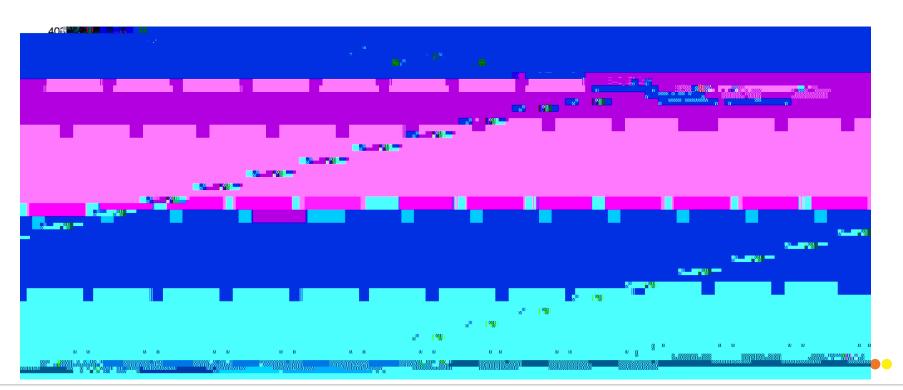

## Year-Over-Year Enrollment Change

#### Regions with the largest enrollment increases:

Far Southwest Side 4.8%
North Lakefront 3.9%
Central Area 3.0%
Greater Lincoln Park 2.5%
Northwest Side 2.0%

#### Regions with the largest enrollment decreases:

Pilsen/Little Village -1.9%
Greater Stony Island -1.8%
West Side -1.8%
Greater Midway -1.6%
Greater Stockyards -1.5%

<sup>\*</sup> Map and data based on where students are enrolled.