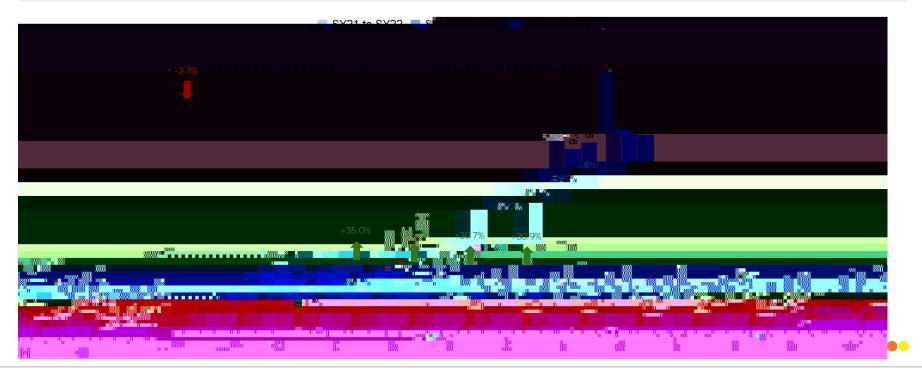

## Year-Over-Year Enrollment Change

#### Regions with the largest enrollment increases:

Far Southwest Side 4.8%
North Lakefront 3.9%
Central Area 3.0%
Greater Lincoln Park 2.5%
Northwest Side 2.0%

#### Regions with the largest enrollment decreases:

Pilsen/Little Village -1.9%
Greater Stony Island -1.8%
West Side -1.8%
Greater Midway -1.6%
Greater Stockyards -1.5%

<sup>\*</sup> Map and data based on where students are enrolled.